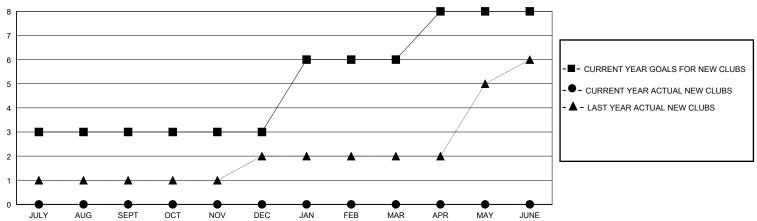

## District 321B2

GMT: **LOCATION INDIA GMT CA** 

| Clubs                 |               |           |               | Members RESULTS FOR 2024-2025 |                       |                         |                                                    |
|-----------------------|---------------|-----------|---------------|-------------------------------|-----------------------|-------------------------|----------------------------------------------------|
| RESULTS FOR 2024-2025 |               |           |               |                               |                       |                         |                                                    |
| QUARTER               | NEW CLUB GOAL | NEW CLUBS | DROPPED CLUBS | QUARTER MEMBI                 | ER GROWTH NET<br>GOAL | MEMBER GROWTH<br>ACTUAL | DROPPED<br>MEMBERS ACTUAL<br>(including transfers) |
| JULY/AUG/SEPT         | 3             | 0         | 0             | JULY/AUG/SEPT                 | 100                   | 42                      | 25                                                 |
| OCT/NOV/DEC           | 0             | 0         | 0             | OCT/NOV/DEC                   | 75                    | 8                       | 22                                                 |
| JAN/FEB/MAR           | 3             | 0         | 0             | JAN/FEB/MAR                   | 75                    | 0                       | 0                                                  |
| APR/MAY/JUNE          | 2             | 0         | 0             | APR/MAY/JUNE                  | 50                    | 0                       | 0                                                  |