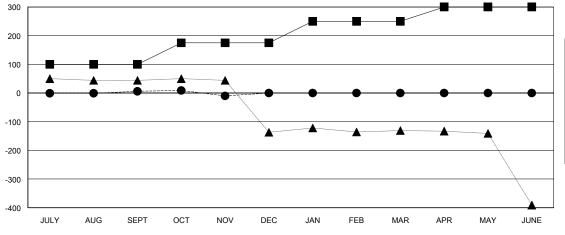

## District 321B2

GMT: **LOCATION INDIA GMT CA** 

| Clubs                 |               |           |               | Members RESULTS FOR 2024-2025 |                       |                         |                                                    |
|-----------------------|---------------|-----------|---------------|-------------------------------|-----------------------|-------------------------|----------------------------------------------------|
| RESULTS FOR 2024-2025 |               |           |               |                               |                       |                         |                                                    |
| QUARTER               | NEW CLUB GOAL | NEW CLUBS | DROPPED CLUBS | QUARTER MEMBI                 | ER GROWTH NET<br>GOAL | MEMBER GROWTH<br>ACTUAL | DROPPED<br>MEMBERS ACTUAL<br>(including transfers) |
| JULY/AUG/SEPT         | 3             | 0         | 0             | JULY/AUG/SEPT                 | 100                   | 42                      | 25                                                 |
| OCT/NOV/DEC           | 0             | 0         | 0             | OCT/NOV/DEC                   | 75                    | 8                       | 22                                                 |
| JAN/FEB/MAR           | 3             | 0         | 0             | JAN/FEB/MAR                   | 75                    | 0                       | 0                                                  |
| APR/MAY/JUNE          | 2             | 0         | 0             | APR/MAY/JUNE                  | 50                    | 0                       | 0                                                  |

## GOALS AND ACTUAL NEW CLUBS CUMULATIVE

| -■- | MEMBER | GROWTH | NET | GOAL |
|-----|--------|--------|-----|------|
|-----|--------|--------|-----|------|

- MEMBER GROWTH ACTUAL

- LAST YEAR MEMBERSHIP ACTUAL